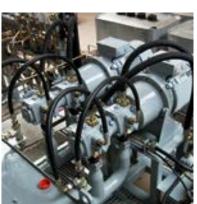

### Servo support for mechanical actuator

#### Excellent ease of use

The hydraulic servo support ensures minor physical effort when using the control elements on the control panel. This is similar to the universally familiar power steering found nowadays in every motor vehicle. This ease of use is ensured by GKS systems irrespective of the length of the mechanical linkage of bars. The precision catch on the joysticks also provides precision control for the boat.

#### Easy installation

The hydraulic servo support is a compact unit and ready for easy retrofitting. Simply separate the linkage of bars near the control panel and connect both ends to the servo support.