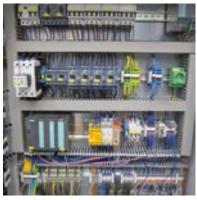

### Control / Control Components

The control unit comprises individual sub-assemblies that can be assembled according to customer requests and requirements. The flexible implementation of your requests, our reliability and everpresent sympathetic ear for suggestions has guaranteed customer satisfaction for more than 35 years.

#### Increased convenience for GKS controls such as:

- Autopilot
- Dynamic positioning by GPS
- Excess load control for drive motors
- Tachograph function
- Fuel savings of up to 30% possible
- Error diagnosis by remote maintenance
- Integration of external signals
- Multiple control stations
- Customisation available