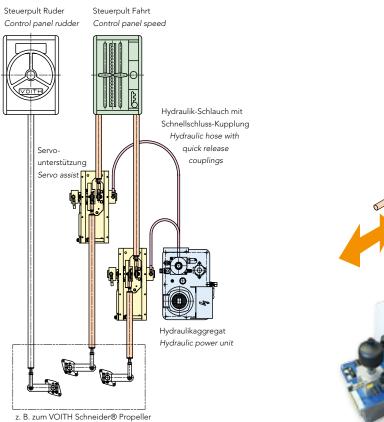

### Servo support for mechanical actuator

#### Excellent ease of use

The hydraulic servo support ensures minor physical effort when using the control elements on the control panel. This is similar to the universally familiar power steering found nowadays in every motor vehicle. This ease of use is ensured by GKS systems irrespective of the length of the mechanical linkage of bars. The precision catch on the joysticks also provides precision control for the boat.

## High degree of operational safety

In case of hydraulic breakdown, the mechanical linkage of bars can be moved as before. The operating forces will then be as great as without servo support.

#### Easy installation

The hydraulic servo support is a compact unit and ready for easy retrofitting. Simply separate the linkage of bars near the control panel and connect both ends to the servo support.

## Successful Servo Support.

z. B. zum VOITH Schneider® Propeller e. g. to the VOITH Schneider® Propeller

8