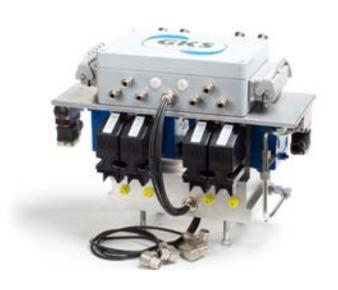

#### We manufacture actuators:

- mechanical hydraulic
- electric hydraulic
- electric mechanical

"EC" Control signifies hydraulic cylinders and a valve set, "EC/A" a fitted actuator.

- EC Control electro-hydraulic actuator
   for VSP propeller
- EC /A Control electro-mechanical actuator for VSP propeller
- 3 Marine Control Station
  Requests in connection with the
  arrangement of components are
  implemented in close collaboration
  with the customer. Target is a
  convenient control station unit.