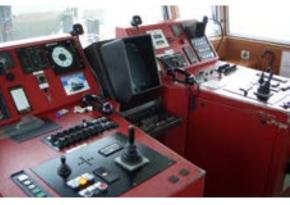

- EC Control electro-hydraulic actuator
   for VSP propeller
- EC /A Control electro-mechanical actuator for VSP propeller
- 3 Marine Control Station
  Requests in connection with the
  arrangement of components are
  implemented in close collaboration
  with the customer. Target is a
  convenient control station unit.