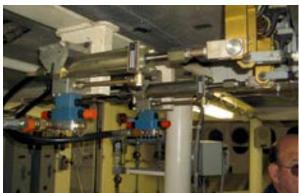

### Control / Control Components

The control unit comprises individual sub-assemblies that can be assembled according to customer requests and requirements. The flexible implementation of your requests, our reliability and everpresent sympathetic ear for suggestions has guaranteed customer satisfaction for more than 35 years.

#### Increased convenience for GKS controls such as:

- Autopilot
- Dynamic positioning by GPS
- Excess load control for drive motors
- Tachograph function
- Fuel savings of up to 30% possible
- Error diagnosis by remote maintenance
- Integration of external signals
- Multiple control stations
- Customisation available

- EC Control electro-hydraulic actuator
   for VSP propeller
- EC /A Control electro-mechanical actuator for VSP propeller
- 3 Marine Control Station
  Requests in connection with the
  arrangement of components are
  implemented in close collaboration
  with the customer. Target is a
  convenient control station unit.