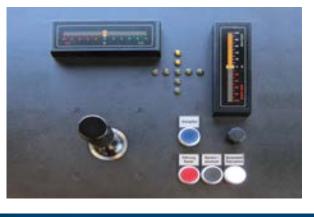

- EC Control electro-hydraulic actuator
   for VSP propeller
- EC /A Control electro-mechanical actuator for VSP propeller
- 3 Marine Control Station
  Requests in connection with the
  arrangement of components are
  implemented in close collaboration
  with the customer. Target is a
  convenient control station unit.