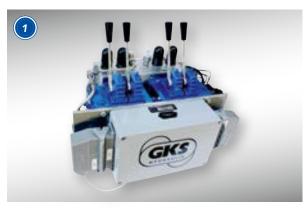

### Servo support for mechanical actuator

#### Excellent ease of use

The hydraulic servo support ensures minor physical effort when using the control elements on the control panel. This is similar to the universally familiar power steering found nowadays in every motor vehicle. This ease of use is ensured by GKS systems irrespective of the length of the mechanical linkage of bars. The precision catch on the joysticks also provides precision control for the boat.

## High degree of operational safety

In case of hydraulic breakdown, the mechanical linkage of bars can be moved as before. The operating forces will then be as great as without servo support.

#### Easy installation

The hydraulic servo support is a compact unit and ready for easy retrofitting. Simply separate the linkage of bars near the control panel and connect both ends to the servo support.