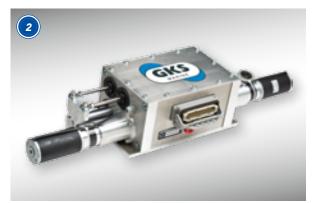

### Control / Control Components

The control unit comprises individual sub-assemblies that can be assembled according to customer requests and requirements. The flexible implementation of your requests, our reliability and everpresent sympathetic ear for suggestions has guaranteed customer satisfaction for more than 35 years.

#### Increased convenience for GKS controls such as:

- Autopilot
- Dynamic positioning by GPS
- Excess load control for drive motors
- Tachograph function
- Fuel savings of up to 30% possible
- Error diagnosis by remote maintenance
- Integration of external signals
- Multiple control stations
- Customisation available

- EC Control electro-hydraulic actuator
   for VSP propeller
- EC /A Control electro-mechanical actuator for VSP propeller
- 3 Marine Control Station
  Requests in connection with the
  arrangement of components are
  implemented in close collaboration
  with the customer. Target is a
  convenient control station unit.