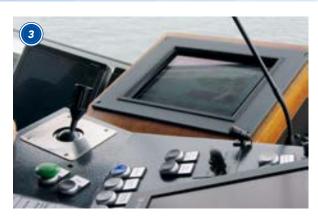

- EC Control electro-hydraulic actuator
   for VSP propeller
- EC /A Control electro-mechanical actuator for VSP propeller
- 3 Marine Control Station
  Requests in connection with the
  arrangement of components are
  implemented in close collaboration
  with the customer. Target is a
  convenient control station unit.