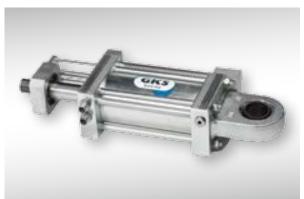

#### We manufacture actuators:

- mechanical hydraulic
- electric hydraulic
- electric mechanical

"EC" Control signifies hydraulic cylinders and a valve set, "EC/A" a fitted actuator.

- EC Control electro-hydraulic actuator
   for VSP propeller
- EC /A Control electro-mechanical actuator for VSP propeller
- 3 Marine Control Station
  Requests in connection with the
  arrangement of components are
  implemented in close collaboration
  with the customer. Target is a
  convenient control station unit.

## Product Range / Accessories / Spare Parts

GKS-Marine offers a complete range of products related to hydraulics, electrics and control components.

We supply you quickly and reliably with all the important components from our extensive accessories and spare parts warehouse. You can obtain hydraulic cylinders made of steel or stainless steel for the actuation of Voith Schneider propellers and lifting keel controls, for barriers and lifting platforms. Our comprehensive range also includes control blocks, joysticks, steering units, display devices, motor pump units, control cabinets and control engineering, hydraulic valves, filters, tanks, hydraulic units etc. Take advantage of our convincing full range.