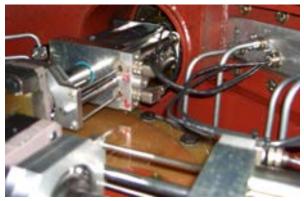

### Control / Control Components

The control unit comprises individual sub-assemblies that can be assembled according to customer requests and requirements. The flexible implementation of your requests, our reliability and everpresent sympathetic ear for suggestions has guaranteed customer satisfaction for more than 35 years.

#### Increased convenience for GKS controls such as:

- Autopilot
- Dynamic positioning by GPS
- Excess load control for drive motors
- Tachograph function
- Fuel savings of up to 30% possible
- Error diagnosis by remote maintenance
- Integration of external signals
- Multiple control stations
- Customisation available

- EC Control electro-hydraulic actuator
   for VSP propeller
- EC /A Control electro-mechanical actuator for VSP propeller
- 3 Marine Control Station
  Requests in connection with the
  arrangement of components are
  implemented in close collaboration
  with the customer. Target is a
  convenient control station unit.