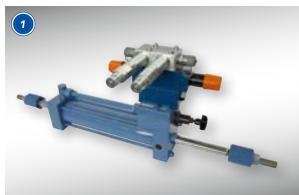

### Servo support for mechanical actuator

#### Excellent ease of use

The hydraulic servo support ensures minor physical effort when using the control elements on the control panel. This is similar to the universally familiar power steering found nowadays in every motor vehicle. This ease of use is ensured by GKS systems irrespective of the length of the mechanical linkage of bars. The precision catch on the joysticks also provides precision control for the boat.

## High degree of operational safety

In case of hydraulic breakdown, the mechanical linkage of bars can be moved as before. The operating forces will then be as great as without servo support.

#### Easy installation

The hydraulic servo support is a compact unit and ready for easy retrofitting. Simply separate the linkage of bars near the control panel and connect both ends to the servo support.