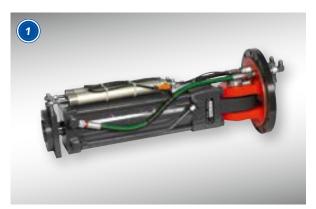

#### We manufacture actuators:

- mechanical hydraulic
- electric hydraulic
- electric mechanical

"EC" Control signifies hydraulic cylinders and a valve set, "EC/A" a fitted actuator.

- EC Control electro-hydraulic actuator
   for VSP propeller
- EC /A Control electro-mechanical actuator for VSP propeller
- 3 Marine Control Station
  Requests in connection with the
  arrangement of components are
  implemented in close collaboration
  with the customer. Target is a
  convenient control station unit.