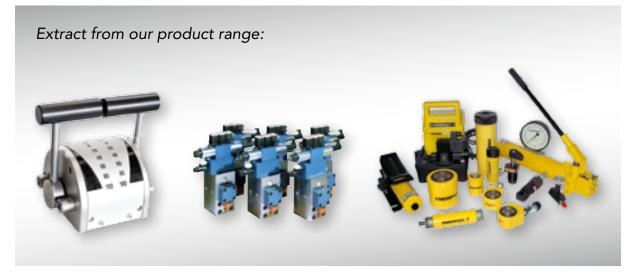

## Product Range / Accessories / Spare Parts

GKS-Marine offers a complete range of products related to hydraulics, electrics and control components.

We supply you quickly and reliably with all the important components from our extensive accessories and spare parts warehouse. You can obtain hydraulic cylinders made of steel or stainless steel for the actuation of Voith Schneider propellers and lifting keel controls, for barriers and lifting platforms. Our comprehensive range also includes control blocks, joysticks, steering units, display devices, motor pump units, control cabinets and control engineering, hydraulic valves, filters, tanks, hydraulic units etc. Take advantage of our convincing full range.