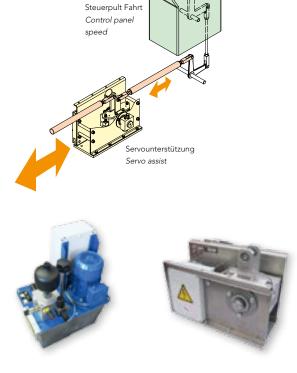

### Servo support for mechanical actuator

#### Excellent ease of use

The hydraulic servo support ensures minor physical effort when using the control elements on the control panel. This is similar to the universally familiar power steering found nowadays in every motor vehicle. This ease of use is ensured by GKS systems irrespective of the length of the mechanical linkage of bars. The precision catch on the joysticks also provides precision control for the boat.

## High degree of operational safety

In case of hydraulic breakdown, the mechanical linkage of bars can be moved as before. The operating forces will then be as great as without servo support.

#### Easy installation

The hydraulic servo support is a compact unit and ready for easy retrofitting. Simply separate the linkage of bars near the control panel and connect both ends to the servo support.

## Successful Servo Support.

z. B. zum VOITH Schneider® Propeller e. g. to the VOITH Schneider® Propeller

8