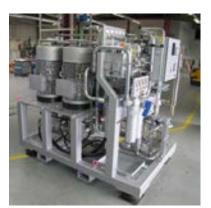

#### We manufacture actuators:

- mechanical hydraulic
- electric hydraulic
- electric mechanical

"EC" Control signifies hydraulic cylinders and a valve set, "EC/A" a fitted actuator.

- EC Control electro-hydraulic actuator
   for VSP propeller
- EC /A Control electro-mechanical actuator for VSP propeller
- 3 Marine Control Station
  Requests in connection with the
  arrangement of components are
  implemented in close collaboration
  with the customer. Target is a
  convenient control station unit.