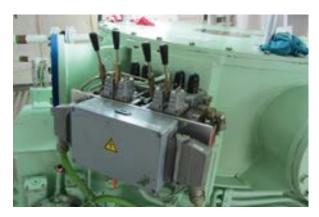

### Control / Control Components

The control unit comprises individual sub-assemblies that can be assembled according to customer requests and requirements. The flexible implementation of your requests, our reliability and everpresent sympathetic ear for suggestions has guaranteed customer satisfaction for more than 35 years.

#### Increased convenience for GKS controls such as:

- Autopilot
- Dynamic positioning by GPS
- Excess load control for drive motors
- Tachograph function
- Fuel savings of up to 30% possible
- Error diagnosis by remote maintenance
- Integration of external signals
- Multiple control stations
- Customisation available

- EC Control electro-hydraulic actuator
   for VSP propeller
- EC /A Control electro-mechanical actuator for VSP propeller
- 3 Marine Control Station
  Requests in connection with the
  arrangement of components are
  implemented in close collaboration
  with the customer. Target is a
  convenient control station unit.