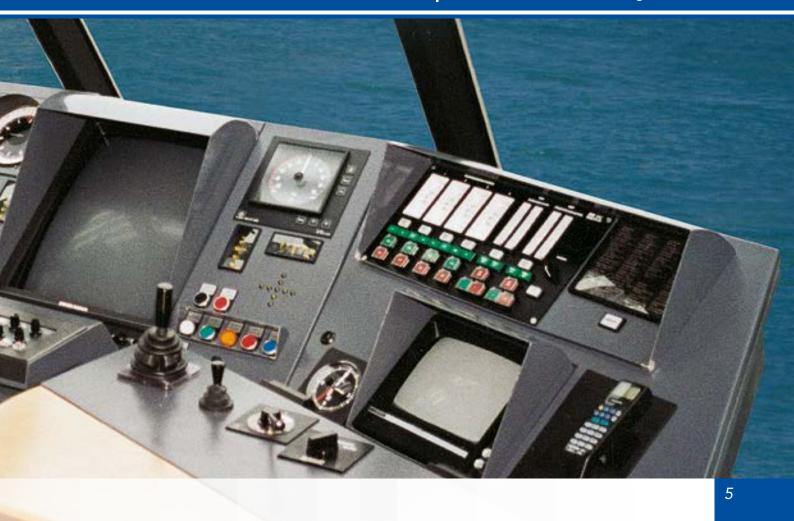

### Marine control systems for VSP propellers

You project is our motivation. We always provide you with customised, functional solutions. After commissioning, too, we will be there for you. GKS-Marine remains your partner from day one.

By choosing GKS-Marine, you will benefit from more than 35 years of experience in control systems engineering for Voith Schneider propellers. In close collaboration with Voith, our control systems have been constantly updated and perfected.

From the control panel in the wheel house to the actuator for your propeller, you will receive everything from a single source. Our response to requests is fast and reliable. Whether during

production or commissioning: We will meet your requirements wherever possible so as to provide you with the best customised solution.

- EC Control electro-hydraulic actuator
   for VSP propeller
- EC /A Control electro-mechanical actuator for VSP propeller
- 3 Marine Control Station
  Requests in connection with the
  arrangement of components are
  implemented in close collaboration
  with the customer. Target is a
  convenient control station unit.