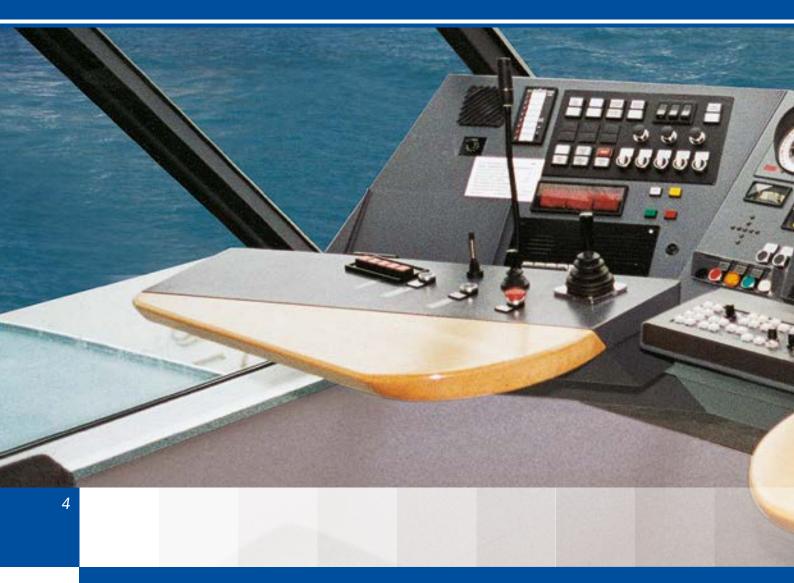

### Control / Control Components

The control unit comprises individual sub-assemblies that can be assembled according to customer requests and requirements. The flexible implementation of your requests, our reliability and everpresent sympathetic ear for suggestions has guaranteed customer satisfaction for more than 35 years.

#### Increased convenience for GKS controls such as:

- Autopilot
- Dynamic positioning by GPS
- Excess load control for drive motors
- Tachograph function
- Fuel savings of up to 30% possible
- Error diagnosis by remote maintenance
- Integration of external signals
- Multiple control stations
- Customisation available

- EC Control electro-hydraulic actuator
   for VSP propeller
- EC /A Control electro-mechanical actuator for VSP propeller
- 3 Marine Control Station
  Requests in connection with the
  arrangement of components are
  implemented in close collaboration
  with the customer. Target is a
  convenient control station unit.