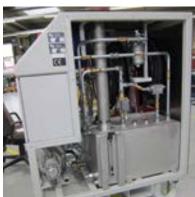

## Product Range / Accessories / Spare Parts

GKS-Marine offers a complete range of products related to hydraulics, electrics and control components.

We supply you quickly and reliably with all the important components from our extensive accessories and spare parts warehouse. You can obtain hydraulic cylinders made of steel or stainless steel for the actuation of Voith Schneider propellers and lifting keel controls, for barriers and lifting platforms. Our comprehensive range also includes control blocks, joysticks, steering units, display devices, motor pump units, control cabinets and control engineering, hydraulic valves, filters, tanks, hydraulic units etc. Take advantage of our convincing full range.